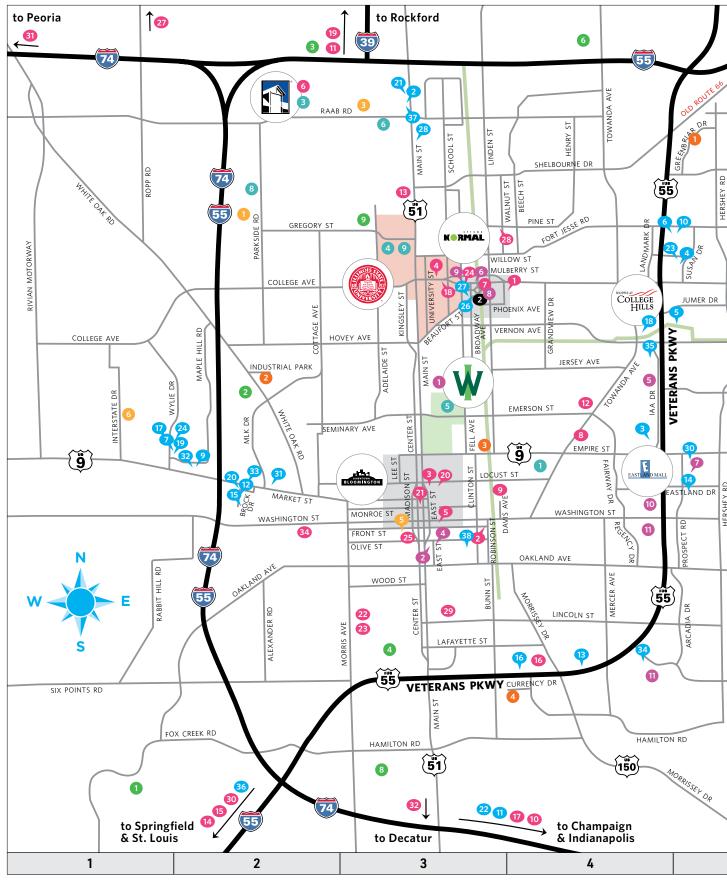

- Athletic Facilities
- Residential Building
- Other
- Visitor/Faculty/Staff
- ★ SBDC Parking
- ★ Disability Parking
- Parking: A-L Student Parking: 1-15 (1) 5 65 G

05



Campus Living Units located south of campus

# 33

#### 08/19

R) Phi Mu Alpha

T) Sigma Chi

W) Theta Chi

U) Sigma Kappa

S) Sigma Alpha lota

V) Tau Kappa Epsilon

## CAMPUS LIVING UNITS

- A) Acacia (Adams Hall)
- B) Alpha Gamma Delta
- C) Blackstock Hall D) Dodds Hall
- E) Dolan Hall
- F) East Street Apartments G) Ferguson Hall
- H) Gates at Wesleyan Apartments Fricke Hall
- ) Gulick Hall
- J) Harriett Fuller Rust House
  - K) Kappa Delta
- L) Kappa Kappa Gamma
- M) Kemp Hall
- (International House)
- N) Magill Hall
- O) Munsell Hall
- P) Pfeiffer Hall
- Q) Phi Gamma Delta

55

### **BLOOMINGTON-NORMAL AREA MAP**





| •        | COMMODATIONS                                                            |          |
|----------|-------------------------------------------------------------------------|----------|
| 1.       | America's Best Value Inn Chenoa                                         | A5       |
| 2.       | Baymont Inn and Suites                                                  | A3       |
| 3.       | Best Western Plus Bloomington East                                      | C4       |
| 4.       | Candlewood Suites Hotel                                                 | B5       |
| 5.       | Chateau Hotel & Conference Center                                       | B5       |
| 6.       | Comfort Suites East                                                     | B5       |
| 7.       |