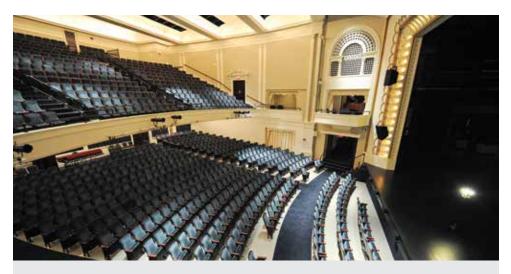

#### BLOOMINGTON CENTER FOR THE PERFORMING ARTS

**The Bloomington Center for the Performing Arts** features a 1,200-seat auditorium and a multipurpose ballroom. It hosts an annual season of nationally acclaimed touring artists, comedians, and Broadway shows.

#### ArtsBlooming.org • 309.434.2777, 866.686.9541