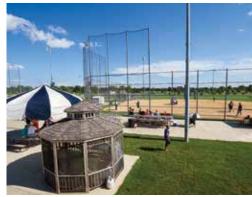

#### **CHAMPION FIELDS**

There are eight lighted diamonds in the main complex and two lighted diamonds at Maxwell Park, which is just south of the main complex. Champion Fields hosts a variety of tournaments and leagues throughout the softball season.

Normal.org • 309.454.9540