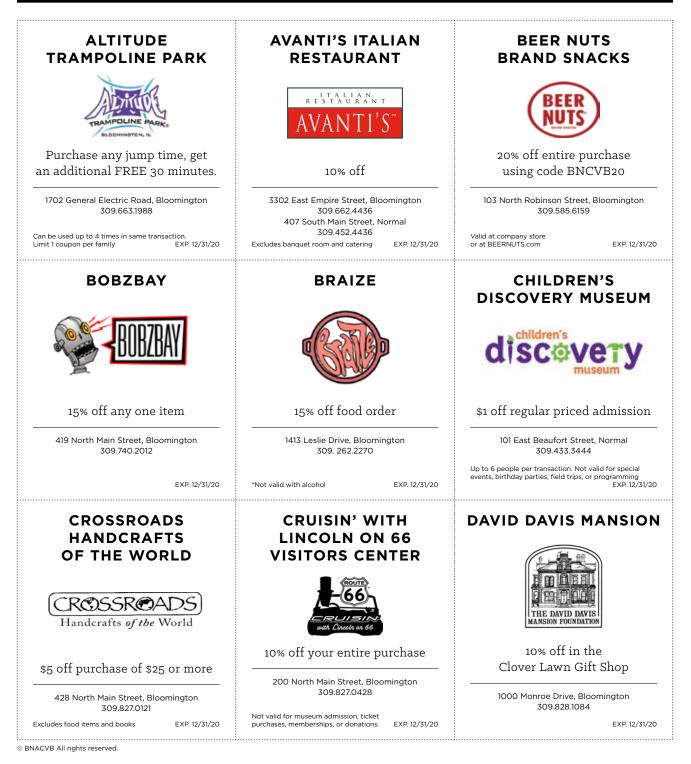

#### ALTITUDE TRAMPOLINE PARK

Altitude Trampoline Park has 23,000 square feet of indoor jumping space and includes monkey bars, a trapeze, and a battle beam. It is available for birthday parties and group events.

AltitudeBloomington.com • 309.663.1988

Home of the Famous Gondola<sup>™</sup> With 2 locations to serve you!

Avantisbloomington.com 3302 East Empire• Bloomington, Illinois

(309) 662-4436

Avantisnormal.com 407 South Main Street • Normal, Illinois (309) 452-4436