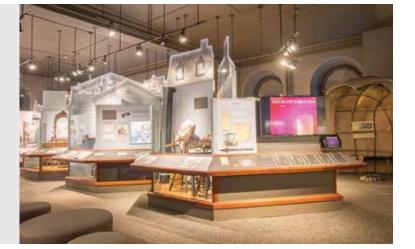

#### McLean County Museum of History

200 North Main Street Bloomington, IL 61701 McHistory.org 309.827.0428 *National Register of Historic Places* 

#### MCLEAN COUNTY MUSEUM OF HISTORY

The museum features 18,000 objects in its collections, 10,000 volumes in its library and over 1,500 linear feet of library archives. The museum offers hands-on activities for children as well as annual events including the Evergreen Cemetery Walk and Christmas at the Courthouse. It is also the home of the Cruisin' with Lincoln on 66 Visitors Center.

McHistory.org • 309.827.0428