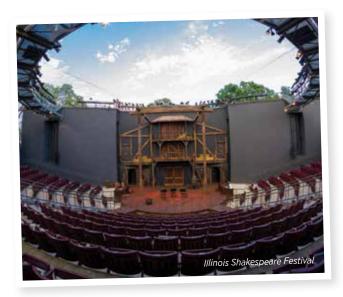

#### ILLINOIS SHAKESPEARE FESTIVAL

Running throughout the summer is one of Bloomington-Normal's finest offerings, the **Illinois Shakespeare Festival** (ISF). In its 43rd year, the ISF is a professional repertory company devoted to performing the works of Shakespeare, in addition to new works written in his spirit. Each season draws more than 10,000 patrons to see three main-stage productions, free family-friendly performances, and numerous community endeavors. Festivalgoers also enjoy behind-the-scenes tours, live jazz music, ice cream socials with the cast and crew, and nightly green shows. Shows run June 4-August 8, 2020.