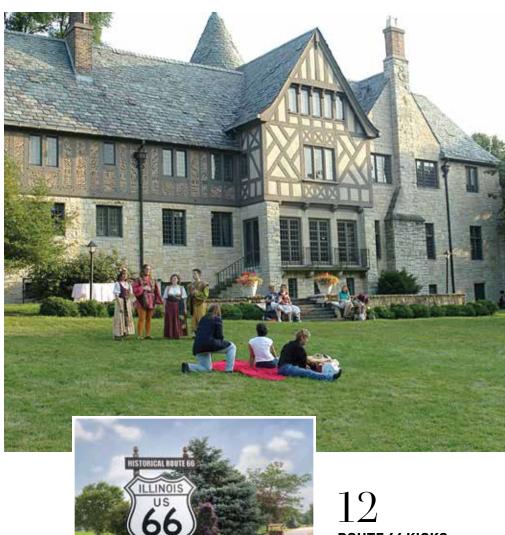

#### **DAVID DAVIS MANSION**

David Davis, mentor to Abraham Lincoln, local lawyer and eventual supreme court justice, lived in Bloomington with his family. His 36-room estate was completed in 1872 and gives visitors a glimpse into the life of a Victorian family.

DavidDavisMansion.org • 309.828.1084

McLean County Arts Center

Fine Art Exhibitions Classes for Youth & Adults Sugar Creek Arts Festival Spring Bloom Arts Festival

601 N. East St. Bloomington, IL mcac.org 309.829.0011