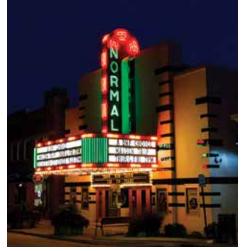

#### **Normal Theater**

209 West North Street Normal, IL 61761 NormalTheater.com 309.454.9722 *National Register of Historic Places* 

#### NORMAL THEATER

**The Normal Theater** originally opened in 1937 and was the first movie theater in Bloomington-Normal built specifically for sound films. It now shows classic, independent, and world cinema films on the big screen.

NormalTheater.com • 309.454.9722