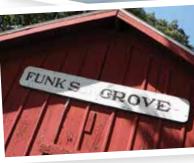

#### Funks Grove Pure Maple Sirup

5257 Historic U.S. 66 Shirley

The Funk family has been making pure maple sirup since 1824. It depended on the steady stream of customers that Route 66 brought to its door. Today, the sirup at Funks Grove remains a favorite among its Route 66 visitors.

#### Funks Grove Pure Maple Sirup

5257 Old Route 66 Shirley, IL 61772 FunksPureMapleSirup.com 309.874.3360 *Tour Available* 