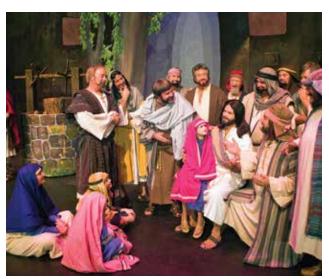

## The Circus Is in Town

A hush settles over the buzzing crowd as the ringleader appears and calls out, *Ladies and gentlemen*, *boys*, *and girls*, *welcome*!

#### GAMMA PHI CIRCUS 2020 SPRING HOME SHOW

Friday, April 17, 7 p.m. Saturday, April 18, 1 p.m. & 7 p.m.

Tickets available February 14 by phone (309.438.8000) or online (GoRedbirds.com/GammaPhi)

Cheers then erupt for Bloomington-Normal's acclaimed Gamma Phi Circus, which has welcomed and wowed crowds for more than 90 years. Today, Gamma Phi boasts a troupe of 136 performers presenting acts in everything from aerial hoops to perch poles and Russian swing to acro sport.

As the oldest collegiate circus in the nation, Gamma Phi's legacy boasts some of the most notable acrobatic and circus acts in history. It all began in the 1880s, when Bloomington-Normal served as the winter quarters for famous trapeze acts such as the Flying Wards and the Conciellos.

While these artists trained right here in our community, they also cultivated a thriving tradition that has fueled Gamma Phi's continued success. Gamma Phi performers invest countless hours of practice to perfect their execution and technique, making them among the best performers in the world. Show alumni have enjoyed careers with renowned organizations such as Cirque de Soleil and Disney Cruise Lines, and they have even founded original shows and performance trade organizations.

This exuberant and dazzling welcome that has drawn crowds to Gamma Phi Circus all these years is the same sort of welcome we extend to all who visit Bloomington-Normal. We can't wait for you to see this event that helps make our community special.