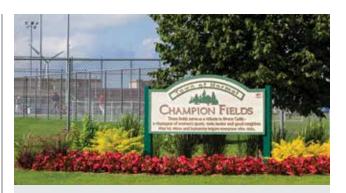

#### **CHAMPION FIELDS**

There are eight lighted diamonds in the main complex and two lighted diamonds at Maxwell Park, which is just south of the main complex. Champion Fields hosts a variety of tournaments and leagues throughout the softball season.

#### **Champion Fields**

Maxwell Park 1850 Gregory Street Normal, IL 61761 Normal.org 309.454.9540