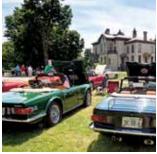

#### LINCOLN'S FESTIVAL ON ROUTE 66

Right here in central Illinois is where Route 66 meets the Land of Lincoln, which is the inspiration for Lincoln's Festival on Route 66. Held in Downtown Bloomington, this family-friendly event has something for everyone! Theatrical performances, a classic car cruise-in, presentations by distinguished historians, children's activities, live music—even a visit from Abraham Lincoln himself! Join us Saturday, July 18, for a fun-filled day commemorating our nation's 16th president and famed roadways. It is a chance to step into history and experience it.