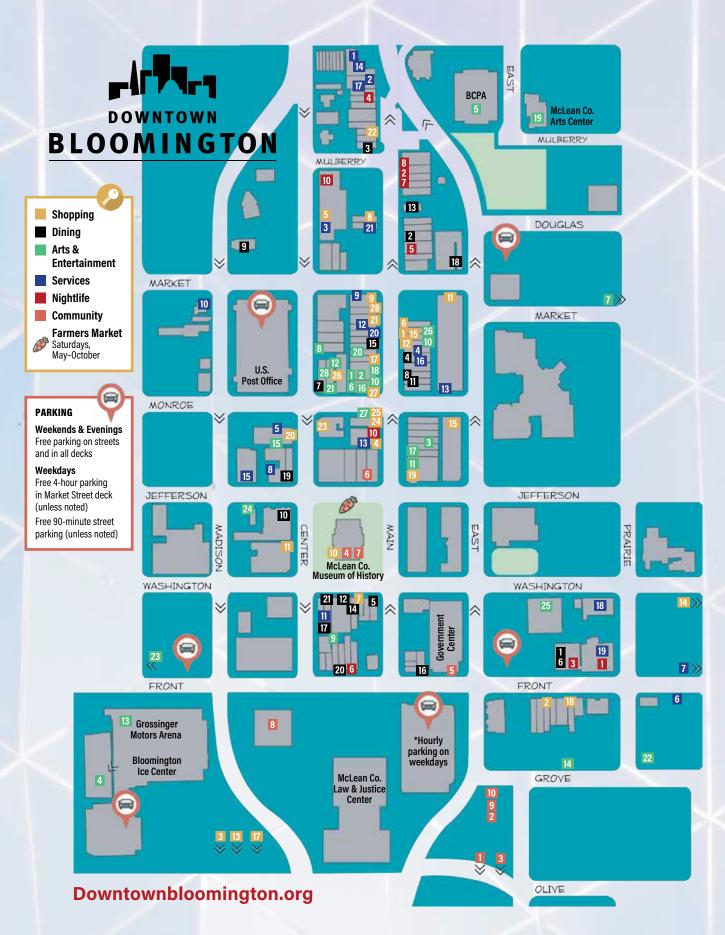

.663.7632

EXP. 12/31/20

#### **2 FRUGALS THRIFT**



10% off

415 North Main Street, Bloomington 309.530.5592

EXP. 12/31/20

#### MILLER PARK ZOO



Free carousel ride with paid admission

1020 South Morris Avenue, Bloomington 309.434.2750

EXP. 12/31/20

#### THE SHOPPES AT COLLEGE HILLS



Visit Motherhood Maternity to receive a free savings book with coupons for the Shoppes at College Hills

> 314 Towanda Avenue, Normal 309.862.3761

> > EXP. 12/31/20

#### UPTOWN GIFTS & ACCESSORIES



\$5 off \$25

114 North Street, Normal 309.452.7999

Excludes Brighton

All coupons expire 12/31/20. Can only be used at Bloomington-Normal locations. Please present coupon at the time of purchase. One use per coupon per visit. Not valid with any other offers or during special events.

EXP. 12/31/20



- 1 2FruGALS Thrif
- A. Gridley Antiques
- 3 Alley Kats Art & Antiqu
- **4** Beck's Family Florist
- 5 Bloomington Spice Works
- 6 Bobzbay
- 7 Burpo's Boutique
- 8 Common Ground Grocery
- 9 Crossroads Handcrafts
- **10** Cruisin' with Lincoln on 66 Gift Shop
- 11 Frontier Retail Store
- 12 aiai BOTTEGA
- **13** Half Hazard Press
- **14** Meltdown Creative Works
- 15 Meraki Studio 6
- 16 Neighborhood Thrift Store
- **17** Old Warehouse Antiques
- 18 Pars Rug Gallery
- **19** Red Raccoon Games
- 20 Refine 309
- 21 Rock. Soul. Love
- 22 Smokers' Den
- **23** Specs Around Town
- 24 The Yarn Garder
- 25 Vera & Buck Floral Studio
- **26** Vintage and Handmade
- **27** Von Champs Boutique
- 28 Wilson's Cycle

- 1 8 Bit Beercade
- 2 Daddios
- 3 Diggers Again
- 4 Drifters
- 5 Fat Jack's
- 6 Jazz