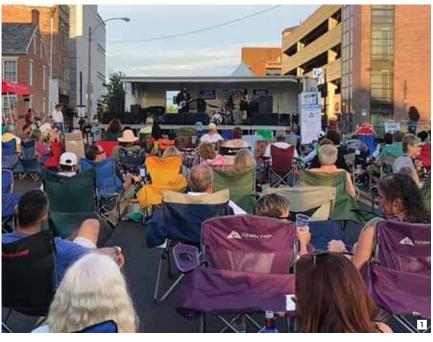

## Summer of Festivals

Ahhhh, summer! There's nothing like a bright, blue sky stretched above miles of farmland. Summertime begs to be experienced and the summer festival schedule in Bloomington–Normal is a great way to take it in.

#### FRONT STREET MUSIC FESTIVAL

Downtown Bloomington has long been a cultural center, and the **Front Street Music Festival** was created to celebrate our community's contribution to great music and art. Acts from across the country give live performances and local food vendors offer delicious fare. Mark your calendars for August 15!