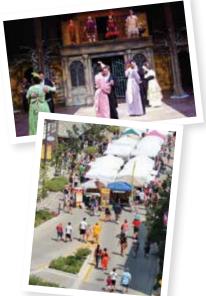

#### ILLINOIS SHAKESPEARE FESTIVAL

Running throughout the summer is one of Bloomington-Normal's finest offerings, the **Illinois Shakespeare Festival** (ISF). In its 43rd year, the ISF is a professional repertory company devoted to performing the works of Shakespeare, in addition to new works written in his spirit. Each season draws more than 10,000 patrons to see three main-stage productions, free family-friendly performances, and numerous community endeavors. Festivalgoers also enjoy behind-the-scenes tours, live jazz music, ice cream socials with the cast and crew, and nightly green shows. Shows run June 4-August 8, 2020.

#### SUGAR CREEK ARTS FESTIVAL

Our annual **Sugar Creek Arts Festival** fills the streets of Uptown Normal with more than 125 arts and crafts vendors from across the country. Festivalgoers of all ages will wander the streets July 11-12 at one of the most popular juried art and craft festivals in the Midwest. The combination of high-quality art, kids activities, live music, and interesting food and drink has kept the streets of Normal full of color and activity year after year.