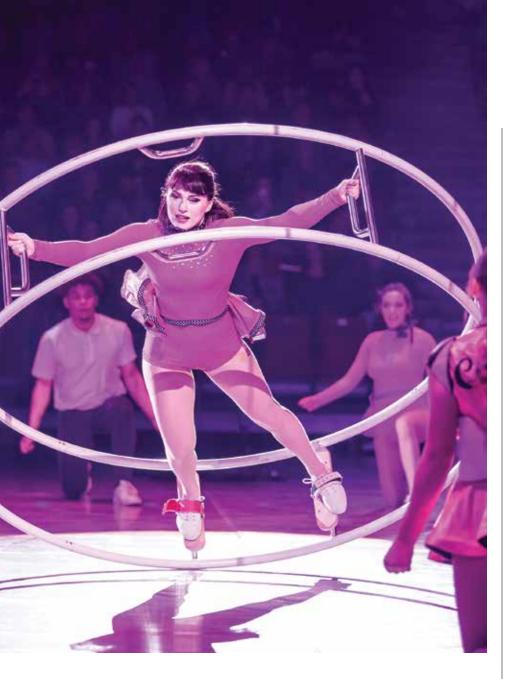

## The Circus Is in Town

A hush settles over the buzzing crowd as the ringleader appears and calls out, *Ladies and gentlemen*, *boys*, *and girls*, *welcome*!

#### GAMMA PHI CIRCUS 2020 SPRING HOME SHOW

Friday, April 17, 7 p.m. Saturday, April 18, 1 p.m. & 7 p.m.

Tickets available February 14 by phone (309.438.8000) or online (GoRedbirds.com/GammaPhi)

Cheers then erupt for Bloomington-Normal's acclaimed Gamma Phi Circus, which has welcomed and wowed crowds for more than 90 years. Today, Gamma Phi boasts a troupe of 136 performers presenting acts in everything from aerial hoops to perch poles and Russian swing to acro sport.

As the oldest collegiate circus in the nation, Gamma Phi's legacy boasts some of the most notable acrobatic and circus acts in history. It all began in the 1880s, when Bloomington-Normal served as the winter quarters for famous trapeze acts such as the Flying Wards and the Conciellos.

While these artists trained right here in our community, they also cultivated a thriving tradition that has fueled Gamma Phi's continued success. Gamma Phi performers invest countless hours of practice to perfect their execution and technique, making them among the best performers in the world. Show alumni have enjoyed careers with renowned organizations such as Cirque de Soleil and Disney Cruise Lines, and they have even founded original shows and performance trade organizations.

This exuberant and dazzling welcome that has drawn crowds to Gamma Phi Circus all these years is the same sort of welcome we extend to all who visit Bloomington-Normal. We can't wait for you to see this event that helps make our community special.