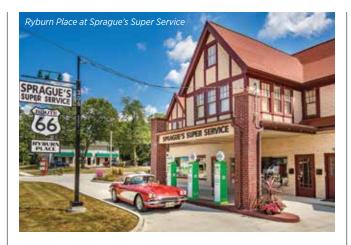

#### Ryburn Place at Sprague's Super Service 305 East Pine Street Normal

This landmark opened in the 1930s to serve travelers on Route 66. It now houses an information center and gift shop. It is on the National Register of Historic Places, is a Town of Normal Landmark, and is in the Route 66 Association of Illinois Hall of Fame.