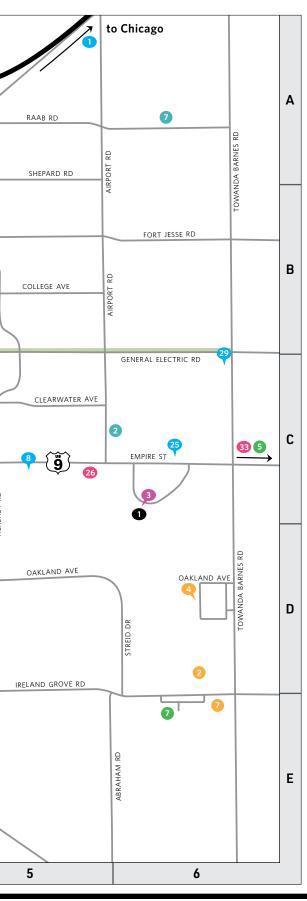

Athletic Facilities
- Residential Building
- Other
- Visitor/Faculty/Staff
- ★ SBDC Parking
- ★ Disability Parking
- Parking: A-L Student Parking: 1-15 (1) 5 65 G

05



Campus Living Units located south of campus

# 33

#### 08/19

R) Phi Mu Alpha

T) Sigma Chi

W) Theta Chi

U) Sigma Kappa

S) Sigma Alpha lota

V) Tau Kappa Epsilon

## CAMPUS LIVING UNITS

- A) Acacia (Adams Hall)
- B) Alpha Gamma Delta
- C) Blackstock Hall D) Dodds Hall
- E) Dolan Hall
- F) East Street Apartments G) Ferguson Hall
- H) Gates at Wesleyan Apartments Fricke Hall
- ) Gulick Hall
- J) Harriett Fuller Rust House
  - K) Kappa Delta
- L) Kappa Kappa Gamma
- M) Kemp Hall
- (International House)
- N) Magill Hall
- O) Munsell Hall
- P) Pfeiffer Hall
- Q) Phi Gamma Delta

55

### **BLOOMINGTON-NORMAL AREA MAP**





| •        | COMMODATIONS                                                            |          |
|----------|-------------------------------------------------------------------------|----------|
| 1.       | America's Best Value Inn Chenoa                                         | A5       |
| 2.       | Baymont Inn and Suites                                                  | A3       |
| 3.       | Best Western Plus Bloomington East                                      | C4       |
| 4.       | Candlewood Suites Hotel                                                 | B5       |
| 5.       | Chateau Hotel & Conference Center                                       | B5       |
| 6.       | Comfort Suites East                                                     | B5       |
| 7.       | C